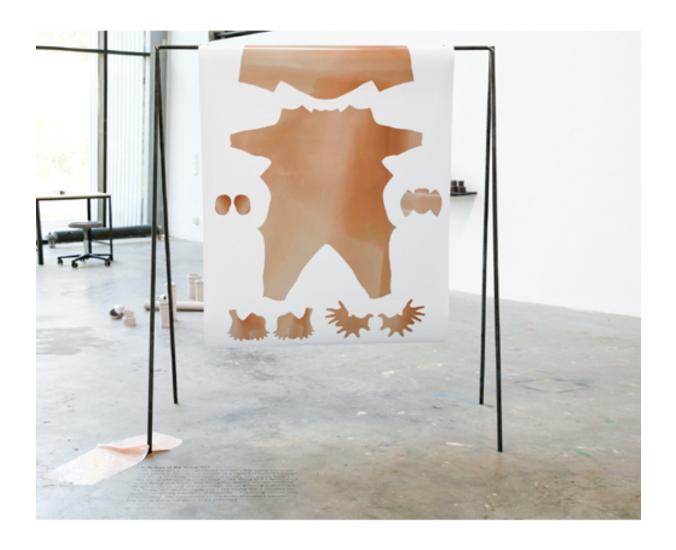

Tabea Marschall The Recreation of the Young Girl 2016 mixed media 150 x 180 cm installation

**Johanna Michel** What do I touch when I touch my dog? 2018 installation with flexi leashes 350 x 40 cm

All images Courtesy / Copyright: artist & galerie burster